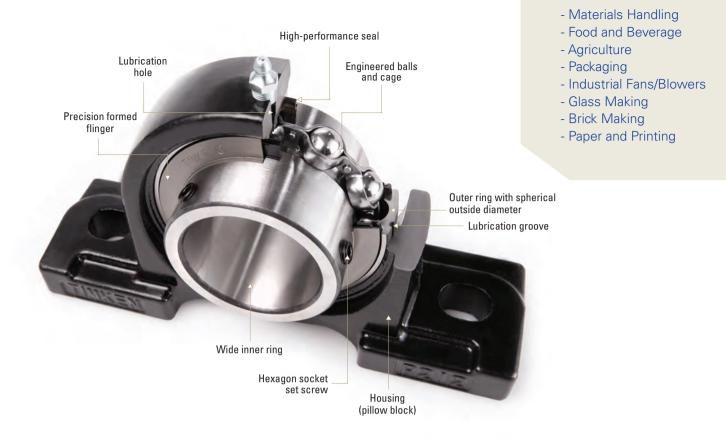

#### INCREASED EQUIPMENT UPTIME AND REDUCED MAINTENANCE COST

- Bearings and housings help prevent outer ring rotation.
- Bearings withstand static misalignment of the shaft of +/- 3 degrees.
- Designed for normal operation between -20° C and 100° C.
- Wide inner ring bearings deliver greater shaft support.
- High-strength housings suited for most industrial applications.

#### ROBUST SEALING PERFORMANCE IN THE MOST DEMANDING ENVIRONMENTS

- Provides extended bearing life and reduced lubrication leakage.
- Includes steel flinger for additional bearing protection.

### INDUSTRIES/APPLICATIONS