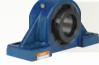

# UC-SERIES TIMKEN<sup>®</sup> BALL BEARING HOUSED UNITS

# DESIGNED FOR OPTIMIZED PERFORMANCE

Timken<sup>®</sup> standard duty set screw UC-Series Ball Bearing Housed Units provide another line of reliable Timken products readily available for the most popular applications.

#### INCREASED EQUIPMENT UPTIME AND REDUCED MAINTENANCE COST

- Bearings and housings help prevent outer ring rotation.
- Bearings withstand static misalignment of the shaft of +/- 3 degrees.
- Designed for normal operation between -20° C and 100° C.
- Wide inner ring bearings deliver greater shaft support.
- High-strength housings suited for most industrial applications.

#### ROBUST SEALING PERFORMANCE IN THE MOST DEMANDING ENVIRONMENTS

- Provides extended bearing life and reduced lubrication leakage.
- Includes steel flinger for additional bearing protection.

#### WIDE RANGE OF READY-TO-MOUNT UNITS

- Five different housing designs in metric and imperial sizes.
- Set screw locking design for easy installation.
- Interchangeable in many applications.
- Local in-stock availability.