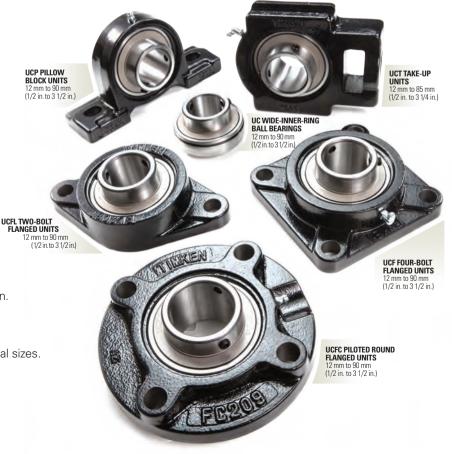

# UC-SERIES TIMKEN<sup>®</sup> BALL BEARING HOUSED UNITS

#### WIDE RANGE OF READY-TO-MOUNT UNITS

- Five different housing designs in metric and imperial sizes.
- Set screw locking design for easy installation.
- Interchangeable in many applications.
- Local in-stock availability.