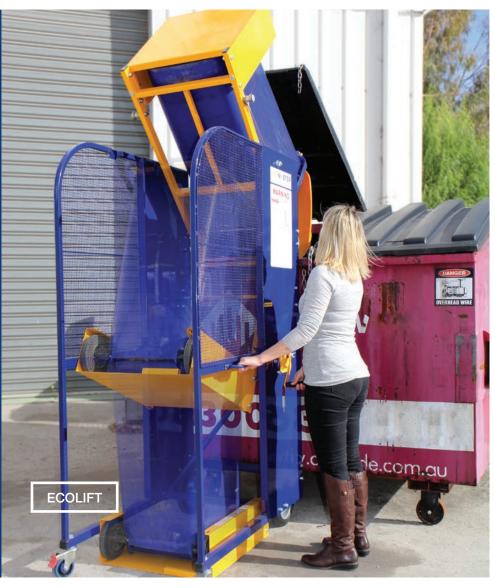

## LIFT MASTER

|                        |                           | •                           |                                   |                                   |                                     | 7.0                       |
|------------------------|---------------------------|-----------------------------|-----------------------------------|-----------------------------------|-------------------------------------|---------------------------|
| Model                  | NiftyLift<br>NIFTYLIFT30  | EcoLift<br>ECOLIFT50        | Rugged (manual)<br>BLHP1500/1800  | Rugged (powered)<br>BLEH1500/1800 | Simplicity Plus<br>SIMPLUS150HY1800 | Universal<br>UBL250HY1800 |
| Lift capacity<br>(kg)  | 30                        | 50                          | 100                               | 150                               | 150                                 | 250                       |
| Operation              | Manual with assisted lift | Manual winding crank handle | Hydraulic hand pump               | Electro-hydraulic                 | Electro-hydraulic                   | Electro-hydraulic         |
| Shipping<br>L/W/H (mm) | 950/950/1800              | 1450/1000/2150              | BLHP1500/BLEH1500<br>950/950/1800 |                                   | 1700/1200/2300                      | 1700/1200/2300            |
|                        |                           |                             |                                   | )/BLEH1800<br>50/2100             |                                     |                           |