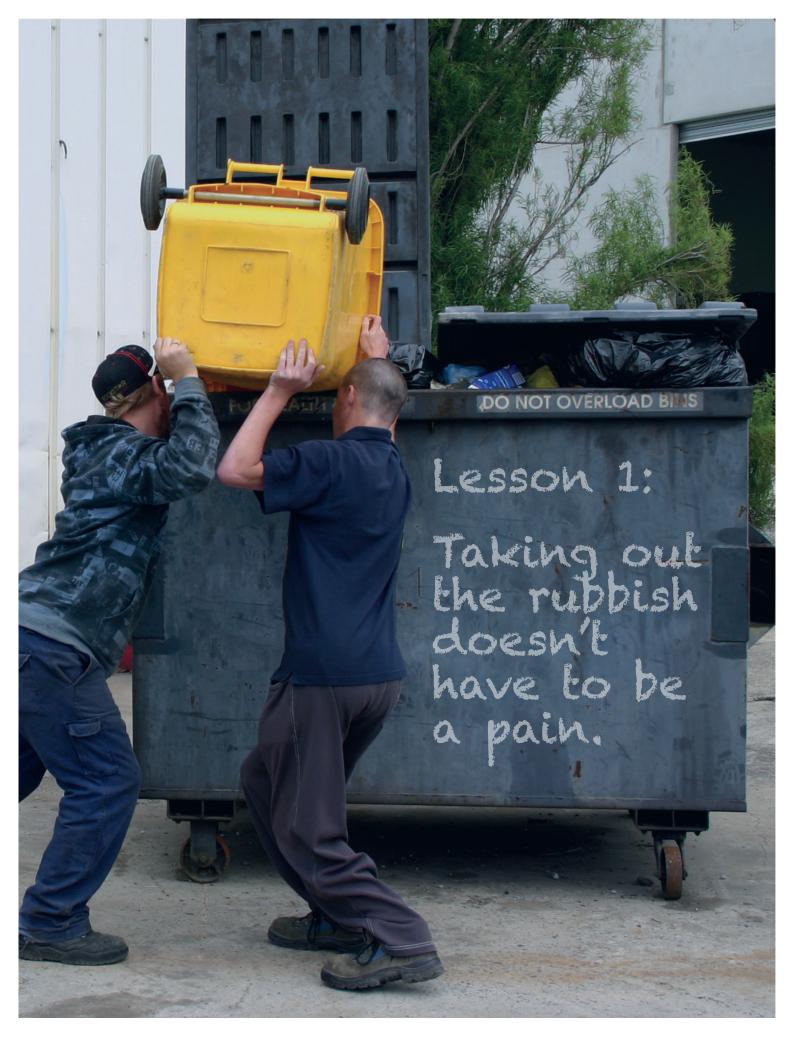

## Introducing the smart way to empty heavy wheelie bins.

Thirty one per cent of Australian workplace injuries are from lifting, pushing or pulling objects. This is the single highest cause of workplace injuries in Australia.

While some workplaces previously allowed manual lifting, pushing or pulling of heavy loads, the crippling costs of injuries has meant a major change is being implemented.

Our range of *Liftmaster* bin lifters have been designed to allow a single operator to lift and empty wheelie bins safely, whilst reducing the risk of back and side strain from pushing and pulling.

Taking out the rubbish will never be a pain again.