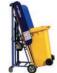

## Introducing the smart way to empty heavy wheelie bins.

Thirty one per cent of Australian workplace injuries are from lifting, pushing or pulling objects. This is the single highest cause of workplace injuries in Australia.

While some workplaces previously allowed manual lifting, pushing or pulling of heavy loads, the crippling costs of injuries has meant a major change is being implemented.

Our range of *Liftmaster* bin lifters have been designed to allow a single operator to lift and empty wheelie bins safely, whilst reducing the risk of back and side strain from pushing and pulling.

Taking out the rubbish will never be a pain again.