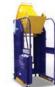

## LIFT MASTER

|                        |                           | •                           |                                   |                                   |                                     | 7.0                       |
|------------------------|---------------------------|-----------------------------|-----------------------------------|-----------------------------------|-------------------------------------|---------------------------|
| Model                  | NiftyLift<br>NIFTYLIFT30  | EcoLift<br>ECOLIFT50        | Rugged (manual)<br>BLHP1500/1800  | Rugged (powered)<br>BLEH1500/1800 | Simplicity Plus<br>SIMPLUS150HY1800 | Universal<br>UBL250HY1800 |
| Lift capacity<br>(kg)  | 30                        | 50                          | 100                               | 150                               | 150                                 | 250                       |
| Operation              | Manual with assisted lift | Manual winding crank handle | Hydraulic hand pump               | Electro-hydraulic                 | Electro-hydraulic                   | Electro-hydraulic         |
| Shipping<br>L/W/H (mm) | 950/950/1800              | 1450/1000/2150              | BLHP1500/BLEH1500<br>950/950/1800 |                                   | 1700/1200/2300                      | 1700/1200/2300            |
|                        |                           |                             |                                   | )/BLEH1800<br>50/2100             |                                     |                           |