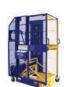

## LIFT MASTER

|                        |                           | •                           |                                   |                                   |                                     | 7.0                       |
|------------------------|---------------------------|-----------------------------|-----------------------------------|-----------------------------------|-------------------------------------|---------------------------|
| Model                  | NiftyLift<br>NIFTYLIFT30  | EcoLift<br>ECOLIFT50        | Rugged (manual)<br>BLHP1500/1800  | Rugged (powered)<br>BLEH1500/1800 | Simplicity Plus<br>SIMPLUS150HY1800 | Universal<br>UBL250HY1800 |
| Lift capacity<br>(kg)  | 30                        | 50                          | 100                               | 150                               | 150                                 | 250                       |
| Operation              | Manual with assisted lift | Manual winding crank handle | Hydraulic hand pump               | Electro-hydraulic                 | Electro-hydraulic                   | Electro-hydraulic         |
| Shipping<br>L/W/H (mm) | 950/950/1800              | 1450/1000/2150              | BLHP1500/BLEH1500<br>950/950/1800 |                                   | 1700/1200/2300                      | 1700/1200/2300            |
|                        |                           |                             |                                   | )/BLEH1800<br>50/2100             |                                     |                           |