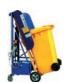

## Introducing the smart way to empty heavy wheelie bins.

Thirty one per cent of Australian workplace injuries are from lifting, pushing or pulling objects. This is the single highest cause of workplace injuries in Australia.

While some workplaces previously allowed manual lifting, pushing or pulling of heavy loads, the crippling costs of injuries has meant a major change is being implemented.

Our range of *Liftmaster* bin lifters have been designed to allow a single operator to lift and empty wheelie bins safely, whilst reducing the risk of back and side strain from pushing and pulling.

Taking out the rubbish will never be a pain again.