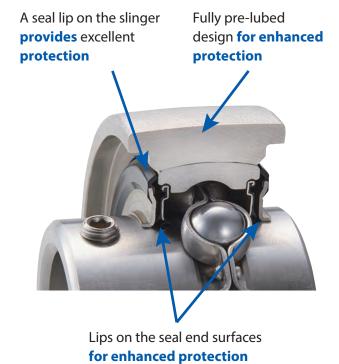

### **Excellent Ingress Protection**

No water or dust penetrated the bearing during IP69K testing performed in accordance with ISO20653

## **Pre-lubed specification**

Pre-lubed design for enhanced protection