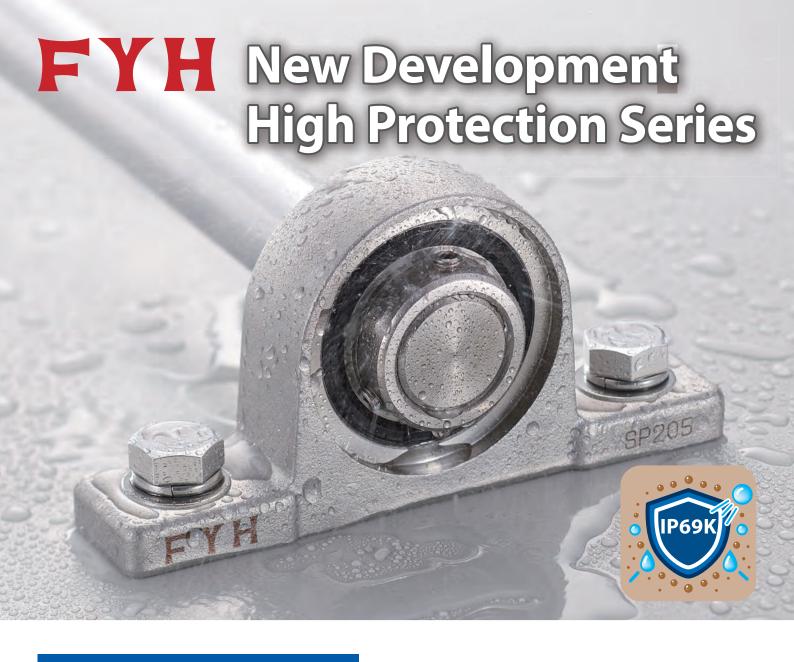

## **FYH IP69K**

# Waterproof and Dustproof Fully Stainless Steel Bearing Units

**Ideal for Food and Beverage Production Equipment** 

In food and beverage processing and packaging equipment, maintaining hygiene with aggressive cleaning agents and high-pressure washdowns is essential. However, these harsh conditions expose equipment to the constant risk of corrosion from moisture and cleaning solutions.

Our stainless steel bearing units, designed to meet the IP69K standard, are engineered to withstand high-pressure water jets, extreme temperature changes, and high humidity. This makes them ideal for Clean-In-Place (CIP) and washdown applications.

Rigorous IP69K testing proves their resistance to water and dust ingress, while the stainless steel construction ensures long-term corrosion resistance. These bearing units extend equipment life and ensure compliance with strict hygiene standards in demanding environments.