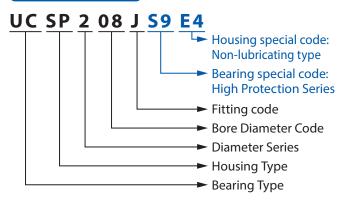

ance with strict hygiene standards in demanding environments.

### **Specifications**

| ltem               | Details                              |  |
|--------------------|--------------------------------------|--|
| Grease             | Food grade grease (NSF H1 certified) |  |
| Internal Clearance | C3                                   |  |

### Material

| Parts   |            | Material           |
|---------|------------|--------------------|
| Bearing | Rings      | SUS440C equivalent |
|         | Balls      | SUS440C equivalent |
|         | Slinger    | SUS304             |
|         | Cage       | SUS304             |
|         | Seals      | NBR                |
|         | Set Screws | SUS304             |
| Housing |            | SCS14              |

#### **Nomenclature**



### **Series Range**

UC204S9~UC213S9

### **Equipment Types**

Vegetable washing equipment Food c Food manufacturing equipment Food p

Food conveying equipment Food processing equipment etc.

For inquiries, use the following URL. https://www.fyh.co.jp/en/