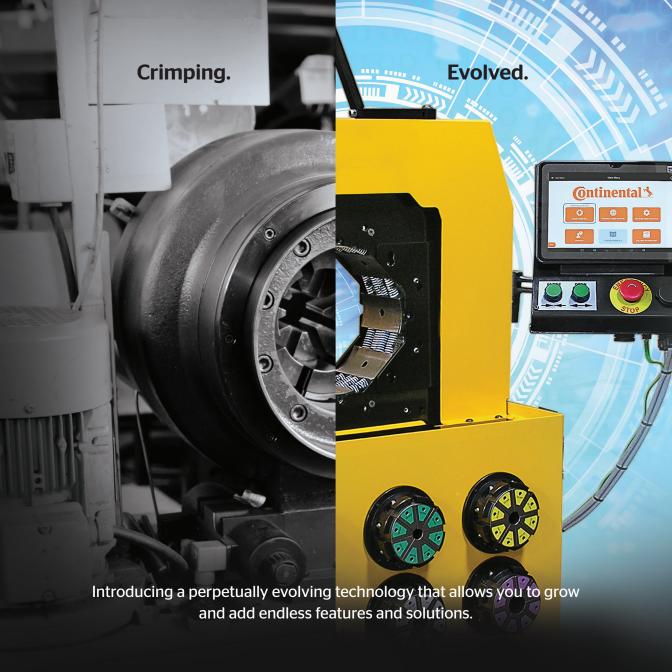

The new crimper controller from Continental is a huge leap forward. No more hunting through manuals to find the right specs. To crimp a fitting onto a hose, simply use our touchscreen interface. Save presets, access tech support and back up your data to the cloud with the touch of a button.