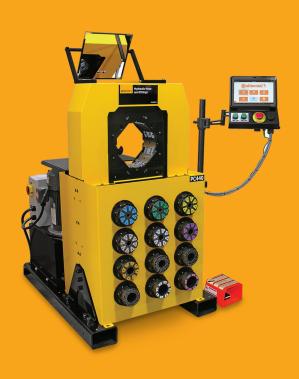

The new crimper controller from Continental is a huge leap forward. No more hunting through manuals to find the right specs. To crimp a fitting onto a hose, simply use our touchscreen interface. Save presets, access tech support and back up your data to the cloud with the touch of a button.

The Future of Crimping Is Here.

Visit CrimpCloud.com to learn more.