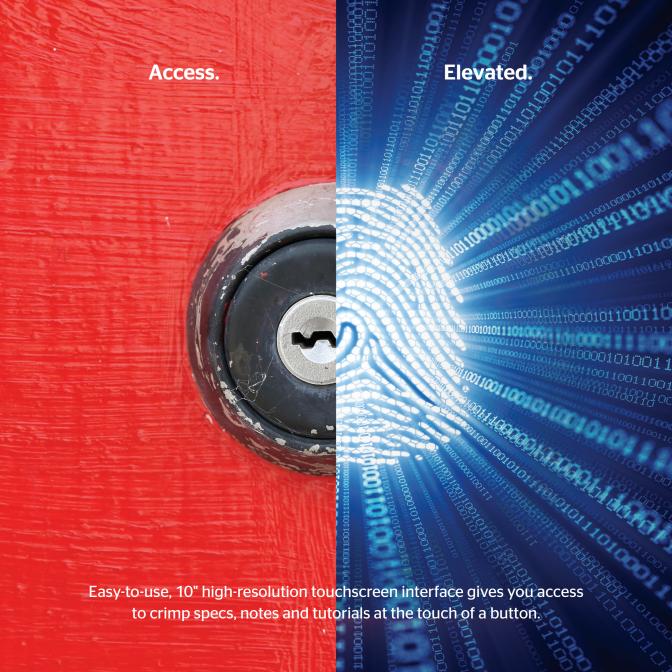

The new crimper controller from Continental is a huge leap forward. No more hunting through manuals to find the right specs. To crimp a fitting onto a hose, simply use our touchscreen interface. Save presets, access tech support and back up your data to the cloud with the touch of a button.