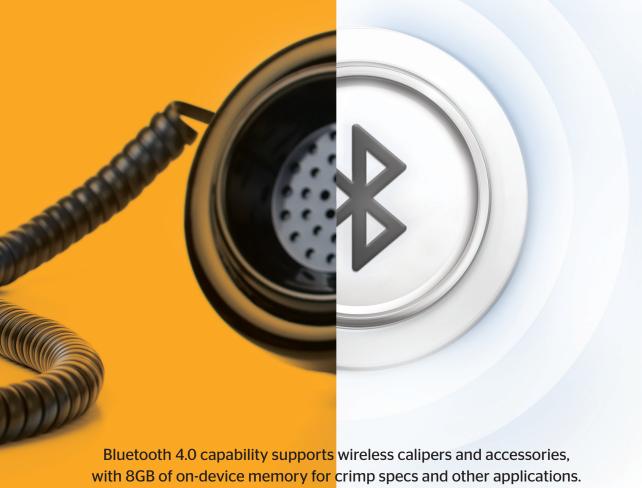

Wire. Less.

Tech. Support.

Create support tickets directly from the crimper with screen capture capability and machine status for more responsive help when you need it most.

Fully connected via Wi-Fi or Ethernet to CrimpCloud™ to keep your die preferences, users and settings information secure and accessible 24/7.